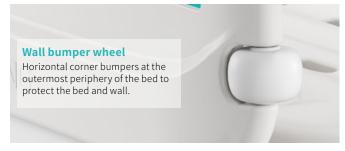

# Technical configuration

| ✓ Manual crank                                      | 3 pcs |
|-----------------------------------------------------|-------|
| ☑ 5" covered castors                                | 4 pcs |
| ☑ Foldable side rail                                | 1 set |
| ☑ PP bed ends with safe lock with Φ65 bumper wheels | 1 set |
| ☑ PP bed platform with integrated mattress retainer | 1 set |
| ☑ IV pole 4 hooks                                   | 1 set |
| ✓ IV pole prevision                                 | 4 pcs |
| ☑ Drainage hook                                     | 2 pcs |