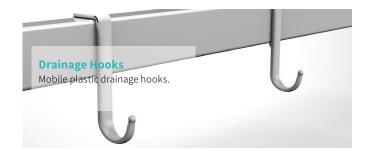

# Technical configuration

| ✓ Manual crank                                      | 3 pcs |
|-----------------------------------------------------|-------|
| ☑ 5" covered castors                                | 4 pcs |
| ☑ Foldable side rail                                | 1 set |
| ☑ PP bed ends with safe lock with Φ65 bumper wheels | 1 set |
| ☑ PP bed platform with integrated mattress retainer | 1 set |
| ☑ IV pole 4 hooks                                   | 1 set |
| ✓ IV pole prevision                                 | 4 pcs |
| ☑ Drainage hook                                     | 2 pcs |