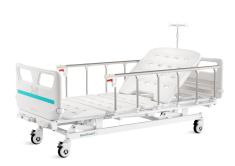

# Technical parameters

| <ul><li>External size (LxW):</li></ul> | 2130x995 mm |
|----------------------------------------|-------------|
| <ul> <li>Mattress platform:</li> </ul> | 1925x900 mm |
| <ul> <li>Safe working load:</li> </ul> | 200 kg      |
| <ul> <li>Height adjustment:</li> </ul> | 420-730mm   |
| Back-rest adjustment:                  | 0-70° (±5°) |
| Knee-rest adjustment:                  | 0-38° (±5°) |

# Technical configuration

| ✓ Manual crank                                      | 3 pcs |
|-----------------------------------------------------|-------|
| ☑ 5" covered castors                                | 4 pcs |
| ☑ Foldable side rail                                | 1 set |
| ☑ PP bed ends with safe lock with Φ65 bumper wheels | 1 set |
| ☑ PP bed platform with integrated mattress retainer | 1 set |
| ☑ IV pole 4 hooks                                   | 1 set |
| ✓ IV pole prevision                                 | 4 pcs |
| ☑ Drainage hook                                     | 2 pcs |