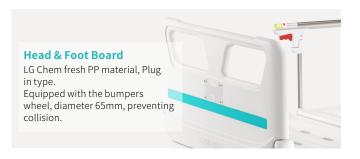

# Technical configuration

| ✓ Manual crank                                      | 3 pcs |
|-----------------------------------------------------|-------|
| ☑ 5" covered castors                                | 4 pcs |
| ☑ Foldable side rail                                | 1 set |
| ☑ PP bed ends with safe lock with Φ65 bumper wheels | 1 set |
| ☑ PP bed platform with integrated mattress retainer | 1 set |
| ☑ IV pole 4 hooks                                   | 1 set |
| ✓ IV pole prevision                                 | 4 pcs |
| ☑ Drainage hook                                     | 2 pcs |