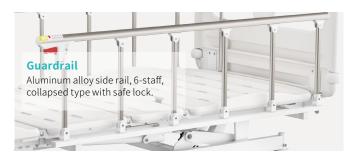

# Technical configuration

| ✓ Manual crank                                      | 3 pcs |
|-----------------------------------------------------|-------|
| ☑ 5" covered castors                                | 4 pcs |
| ☑ Foldable side rail                                | 1 set |
| ☑ PP bed ends with safe lock with Φ65 bumper wheels | 1 set |
| ☑ PP bed platform with integrated mattress retainer | 1 set |
| ☑ IV pole 4 hooks                                   | 1 set |
| ✓ IV pole prevision                                 | 4 pcs |
| ☑ Drainage hook                                     | 2 pcs |