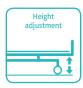

# Technical parameters

| <ul><li>External size (LxW):</li></ul> | 2130x995 mm |
|----------------------------------------|-------------|
| <ul> <li>Mattress platform:</li> </ul> | 1925x900 mm |
| <ul> <li>Safe working load:</li> </ul> | 200 kg      |
| <ul> <li>Height adjustment:</li> </ul> | 420-730mm   |
| Back-rest adjustment:                  | 0-70° (±5°) |
| Knee-rest adjustment:                  | 0-38° (±5°) |

Back-rest adjustment

70°

Knee-rest adjustment

38°

Height adjustment

420-730<sub>mm</sub>

Design

Research