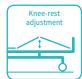

# Technical parameters

| <ul><li>External size (LxW):</li></ul> | 2130x995 mm |
|----------------------------------------|-------------|
| <ul> <li>Mattress platform:</li> </ul> | 1925x900 mm |
| <ul> <li>Safe working load:</li> </ul> | 200 kg      |
| <ul> <li>Height adjustment:</li> </ul> | 420-730mm   |
| Back-rest adjustment:                  | 0-70° (±5°) |
| Knee-rest adjustment:                  | 0-38° (±5°) |

Back-rest adjustment

70°

Knee-rest adjustment

38°

Height adjustment

420-730<sub>mm</sub>

Design

Research