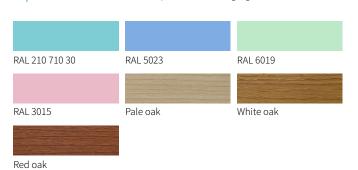

| 3 pcs |
|-----------------------------------------------------|-------|
| ☑ 5" covered castors                                | 4 pcs |
| ☑ Foldable side rail                                | 1 set |
| ☑ PP bed ends with safe lock with Φ65 bumper wheels | 1 set |
| ☑ PP bed platform with integrated mattress retainer | 1 set |
| ☑ IV pole 4 hooks                                   | 1 set |
| ✓ IV pole prevision                                 | 4 pcs |
| ☑ Drainage hook                                     | 2 pcs |

# Optional

| ☐ Auto-regression function (back section) |
|-------------------------------------------|
| ☐ Utility shelf                           |
| Tranozo brackot/polo                      |

## Optional color (MOQ100pcs-color changing)



# **QUALITY CONTROL**

SAIKANG medical, as a pioneer in the field of medical furniture, always choose branded suppliers strictly to ensure the safety and reliability of raw material. SAIKANG adopt robot welding, automatic epoxy coating. efficient assembly line, dedicated operator, rigorous quality control, only to guarantee SAIKANG's commitment on quality



# **Accessories**





Integrated PP bed platform, adopting advanced manufacturing technology. 4-5 section platform, enables independent installation and easy

Enlarge the seat area when back part is raised, providing more comforts for the patients.

Reduce the depression of the sponge at the seat panel.



#### **Castors**

5" covered casters. TPR tire no worn out after running 10 km.

Anti-winding hard shell cover, united forming w