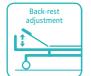

# Technical parameters

| <ul><li>External size (LxW):</li></ul> | 2130x995 mm |
|----------------------------------------|-------------|
| <ul> <li>Mattress platform:</li> </ul> | 1925x900 mm |
| <ul> <li>Safe working load:</li> </ul> | 200 kg      |
| <ul> <li>Height adjustment:</li> </ul> | 420-730mm   |
| Back-rest adjustment:                  | 0-70° (±5°) |
| Knee-rest adjustment:                  | 0-38° (±5°) |

Back-rest adjustment

70°

Knee-rest adjustment

38°

Height adjustment

420-730<sub>mm</sub>

Design

Research