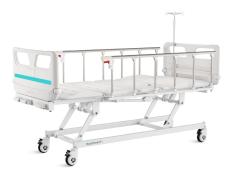

# V3k

# FEATURES AND HIGHLIGHTS

# Technical parameters

| <ul><li>External size (LxW):</li></ul> | 2130x995 mm |
|----------------------------------------|-------------|
| <ul> <li>Mattress platform:</li> </ul> | 1925x900 mm |
| <ul> <li>Safe working load:</li> </ul> | 200 kg      |
| <ul> <li>Height adjustment:</li> </ul> | 420-730mm   |
| Back-rest adjustment:                  | 0-70° (±5°) |
| Knee-rest adjustment:                  | 0-38° (±5°) |

# Technical configuration

| ✓ Manual crank                                      | 3 pcs |
|-----------------------------------------------------|-------|
| ☑ 5" covered castors                                | 4 pcs |
| ☑ Foldable side rail                                | 1 set |
| ☑ PP bed ends with safe lock with Φ65 bumper wheels | 1 set |
| ☑ PP bed platform with integrated mattress retainer | 1 set |
| ☑ IV pole 4 hooks                                   | 1 set |
| ✓ IV pole prevision                                 | 4 pcs |
| ☑ Drainage hook                                     | 2 pcs |