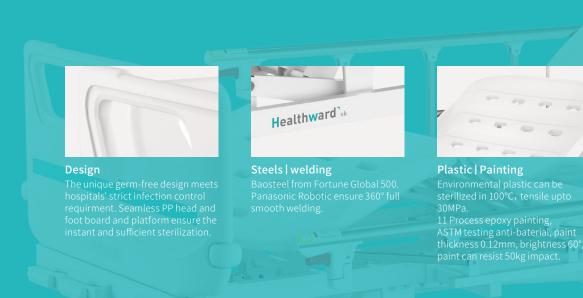

# **QUALITY CONTROL**

SAIKANG medical, as a pioneer in the field of medical furniture, always choose branded suppliers strictly to ensure the safety and reliability of raw material. SAIKANG adopt robot welding, automatic epoxy coating. efficient assembly line, dedicated operator, rigorous quality control, only to guarantee SAIKANG's commitment on quality

# **Accessories**

Integrated PP bed platform, adopting advanced manufacturing technology. 4-5 section platform, enables independent installation and easy

Enlarge the seat area when back part is raised, providing more comforts for the patients.

Reduce the depression of the sponge at the seat panel.

#### **Castors**

5" covered casters. TPR tire no worn out after running 10 km.

Anti-winding hard shell cover, united forming without bolts.

Pass dynamic test: pass obstacles 40000 times, under the standard 200kg load of the whole bed.