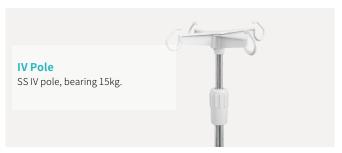

# Technical configuration

| ✓ Manual crank                                      | 3 pcs |
|-----------------------------------------------------|-------|
| ☑ 5" covered castors                                | 4 pcs |
| ☑ Foldable side rail                                | 1 set |
| ☑ PP bed ends with safe lock with Φ65 bumper wheels | 1 set |
| ☑ PP bed platform with integrated mattress retainer | 1 set |
| ☑ IV pole 4 hooks                                   | 1 set |
| ✓ IV pole prevision                                 | 4 pcs |
| ☑ Drainage hook                                     | 2 pcs |