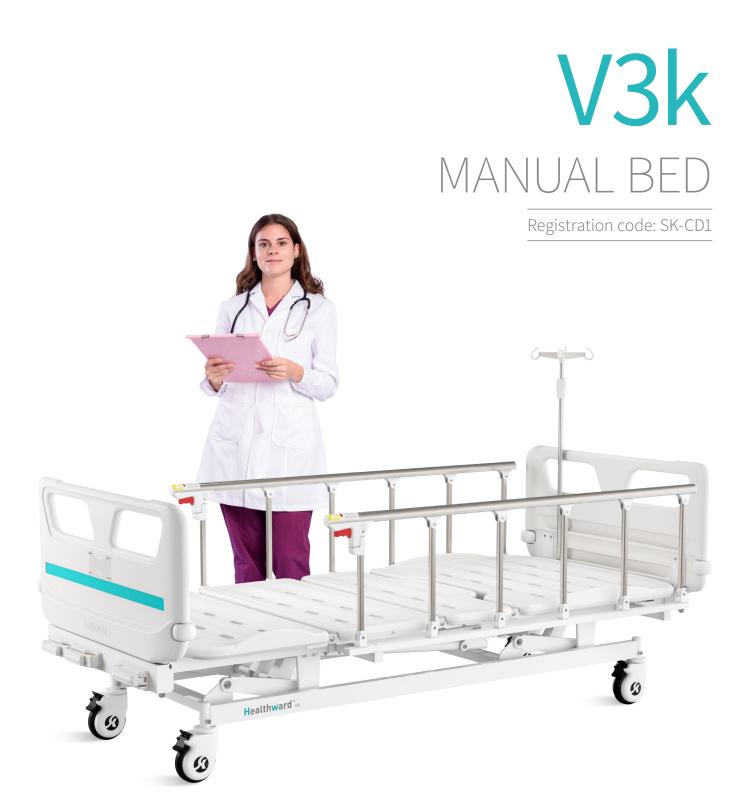

# V3k

# Technical parameters

| <ul><li>External size (LxW):</li></ul> | 2130x995 mm |
|----------------------------------------|-------------|
| <ul> <li>Mattress platform:</li> </ul> | 1925x900 mm |
| <ul> <li>Safe working load:</li> </ul> | 200 kg      |
| <ul> <li>Height adjustment:</li> </ul> | 420-730mm   |
| Back-rest adjustment:                  | 0-70° (±5°) |
| Knee-rest adjustment:                  | 0-38° (±5°) |

# Technical configuration

| ✓ Manual crank                                      | 3 pcs |
|-----------------------------------------------------|-------|
| ☑ 5" covered castors                                | 4 pcs |
| ☑ Foldable side rail                                | 1 set |
| ☑ PP bed ends with safe lock with Φ65 bumper wheels | 1 set |
| ☑ PP bed platform with integrated mattress retainer | 1 set |
| ☑ IV pole 4 hooks                                   | 1 set |
| ✓ IV pole prevision                                 | 4 pcs |
| ☑ Drainage hook                                     | 2 pcs |