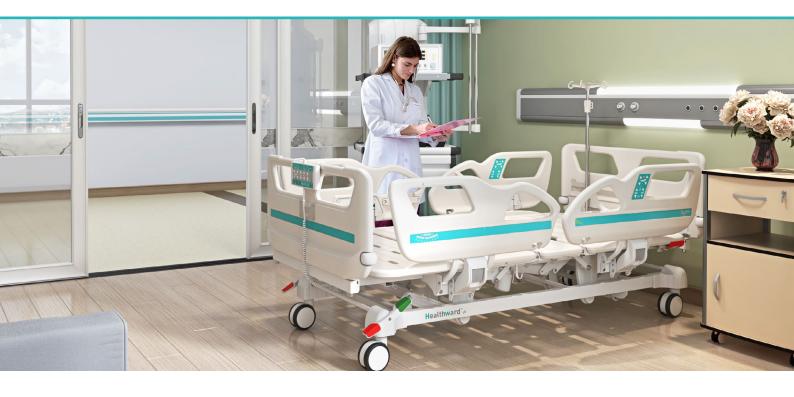

# **QUALITY CONTROL**

SAIKANG medical, as a pioneer in the field of medical furniture, always choose branded suppliers strictly to ensure the safety and reliability of raw material. SAIKANG adopt robot welding, automatic epoxy coating. efficient assembly line, dedicated operator, rigorous quality control, only to guarantee SAIKANG's commitment on quality

# **Accessories**

Integrated PP bed platform, adopting advanced manufacturing technology. 4-5 section platform, enables independent installation and easy

Enlarge the seat area when back part is raised, providing more comforts for the patients.