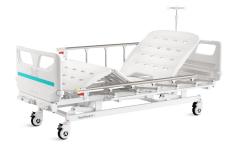

# V3k

# FEATURES AND HIGHLIGHTS

# Technical parameters

| <ul><li>External size (LxW):</li></ul> | 2130x995 mm |
|----------------------------------------|-------------|
| <ul> <li>Mattress platform:</li> </ul> | 1925x900 mm |
| <ul> <li>Safe working load:</li> </ul> | 200 kg      |
| <ul> <li>Height adjustment:</li> </ul> | 420-730mm   |
| Back-rest adjustment:                  | 0-70° (±5°) |
| Knee-rest adjustment:                  | 0-38° (±5°) |

# Technical configuration

| ✓ Manual crank                                      | 3 pcs |
|-----------------------------------------------------|-------|
| ☑ 5" covered castors                                | 4 pcs |
| ☑ Foldable side rail                                | 1 set |
| ☑ PP bed ends with safe lock with Φ65 bumper wheels | 1 set |
| ☑ PP bed platform with integrated mattress retainer | 1 set |
| ☑ IV pole 4 hooks                                   | 1 set |
| ✓ IV pole prevision                                 | 4 pcs |
| ☑ Drainage hook                                     | 2 pcs |