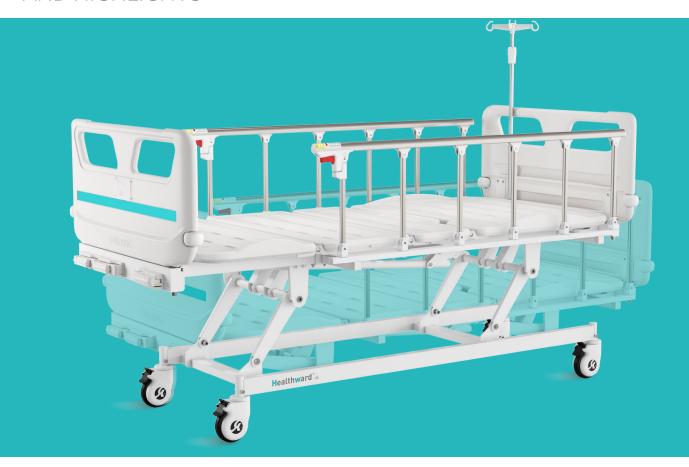

# FEATURES AND HIGHLIGHTS

# Technical parameters

| <ul><li>External size (LxW):</li></ul> | 2130x995 mm |
|----------------------------------------|-------------|
| <ul> <li>Mattress platform:</li> </ul> | 1925x900 mm |
| <ul> <li>Safe working load:</li> </ul> | 200 kg      |
| <ul> <li>Height adjustment:</li> </ul> | 420-730mm   |
| Back-rest adjustment:                  | 0-70° (±5°) |
| Knee-rest adjustment:                  | 0-38° (±5°) |

# Technical configuration

| ✓ Manual crank                                      | 3 pcs |
|-----------------------------------------------------|-------|
| ☑ 5" covered castors                                | 4 pcs |
| ☑ Foldable side rail                                | 1 set |
| ☑ PP bed ends with safe lock with Φ65 bumper wheels | 1 set |
| ☑ PP bed platform with integrated mattress retainer | 1 set |
| ☑ IV pole 4 hooks                                   | 1 set |
| ✓ IV pole prevision                                 | 4 pcs |
| ☑ Drainage hook                                     | 2 pcs |

# Optional

| ☐ Auto-regression function (back section) |
|-------------------------------------------|
| ☐ Utility shelf                           |
| Tranozo brackot/polo                      |

Back-rest adjustment

70°

Knee-rest adjustment

38°

Height adjustment

420-730<sub>mm</sub>

Design

Research