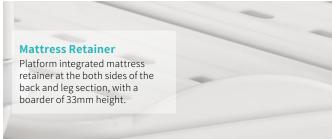

# **Accessories**

Integrated PP bed platform, adopting advanced manufacturing technology. 4-5 section platform, enables independent installation and easy

Enlarge the seat area when back part is raised, providing more comforts for the patients.

Reduce the depression of the sponge at the seat panel.