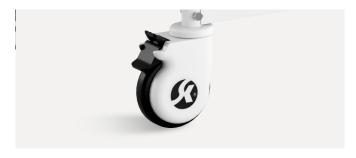

#### **Castors**

5" covered casters. TPR tire no worn out after running 10 km.

Anti-winding hard shell cover, united forming without bolts.

Pass dynamic test: pass obstacles 40000 times, under the standard 200kg load of the whole bed.